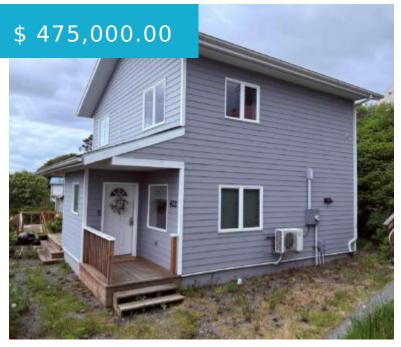

## 422 KAAGWAANTAAN STREET SITKA AK 99835

https://homesinjuneau.com

This charming 2-bedroom, 1.5-bathroom home is situated near downtown. The open-concept design seamlessly connects the living, dining, and kitchen areas, creating a spacious feel. Abundant windows flood the interior with natural light, enhancing the airy atmosphere. Enjoy the view of the channel from both bedrooms. For the green thumb, the...

## **BASIC FACTS**

| MLS #: 25561                      | Date added: 06/10/25    |
|-----------------------------------|-------------------------|
| Post Updated: 2025-06-10 20:24:23 | Type: Single Family     |
| Status: Active                    | Bedrooms: 2             |
| Bathrooms: 1 1/2                  | <b>Area:</b> 1290 sq ft |
| Lot size: 2681 sq ft              | Year built: 2015        |