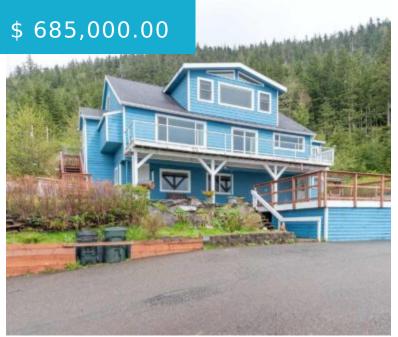

# 430 WASHINGTON STREET KETCHIKAN AK 99901

https://homesinjuneau.com

- 5 beds
- 3 baths
- Single Family

#### **CALL US NOW**

Phone: (907) 789-4794

Email: abovethecrowd@gci.net

Address: 3031 Clinton Drive, Suite 100 - Juneau, AK 99801

Welcome to this expansive and versatile 4-bedroom, 2bathroom home, complete with a spacious, fully furnished, 1 bath accessory unit offering extra living space or the potential for supplemental income. Perfectly situated on a double city lot with an unbeatable in-town location, this property features incredible views and easy access to...

## **BASIC FACTS**

| MLS #: 25419                      | Date added: 05/07/25    |
|-----------------------------------|-------------------------|
| Post Updated: 2025-05-14 16:14:35 | Type: Single Family     |
| Status: Active                    | Bedrooms: 5             |
| Bathrooms: 3                      | <b>Area:</b> 2729 sq ft |
| Lot size: 10296 sq ft             | <b>Year built:</b> 1948 |