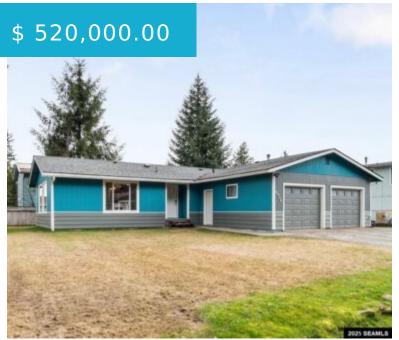

## **4405 SESAME STREET JUNEAU AK 99801**

https://homesinjuneau.com

Modern Charm Meets Everyday Comfort in This Beautifully Remodeled Ranch! Step into style and comfort with this stunning 4-bedroom, 2-bathroom ranch home, thoughtfully updated to blend modern finishes with functional living. Bright and welcoming, the open layout is enhanced with recessed lighting throughout, creating a warm and inviting atmosphere. The...

### **BASIC FACTS**

MLS #: 25363

Post Updated: 2025-04-20 10:03:06

**Status:** Active

Bathrooms: 2

Lot size: 7779 sq ft

Year Remodeled: 2024

Dishwasher

Type: Single Family

**Bedrooms:** 4

Area: 1332 sq ft

Year built: 1976

Phone: (907) 789-4794

Email: abovethecrowd@gci.net

Address: 3031 Clinton Drive, Suite 100 - Juneau,