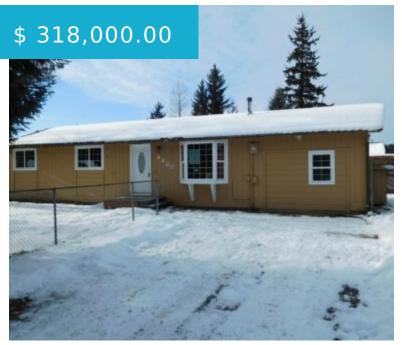

# 4420 ICHABOD LANE JUNEAU AK 99801

https://homesinjuneau.com

Potential Abound! This charming single story home in the valley is ready to get spruced back up. Some KraftMaid cabinets still in place, and the living room is ready for a wood or pellet stove. The backyard is nearly fenced in. The right touch could make this a very comfortable...

### **BASIC FACTS**

| MLS #: 25095                      | Date added: 04/14/25    |
|-----------------------------------|-------------------------|
| Post Updated: 2025-04-14 22:17:56 | Type: Single Family     |
| Status: Back On Market            | Bedrooms: 3             |
| Bathrooms: 1                      | <b>Area:</b> 1008 sq ft |
| Year built: 1976                  |                         |