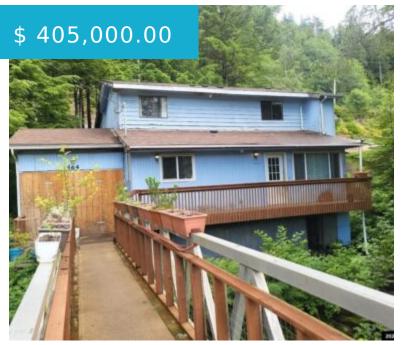

# **464 SCHOENBAR ROAD KETCHIKAN AK 99901**

https://homesinjuneau.com

- Flowing like a breeze into the attached dining area, the large kitchen is designed for luxury and convenience. A lot of great meals are going to be created in this exceptional space! One bedroom and a full bath on the main level are perfect for guests, in laws, or a...
- 5 beds
- 2 baths
- Single Family

### **BASIC FACTS**

| MLS #: 24607                      | Date added: 02/26/25    |
|-----------------------------------|-------------------------|
| Post Updated: 2025-02-26 00:34:07 | Type: Single Family     |
| Status: Active                    | Bedrooms: 5             |
| Bathrooms: 2                      | <b>Area:</b> 1980 sq ft |
| <b>Lot size:</b> 8491 sq ft       | Year built: 1975        |