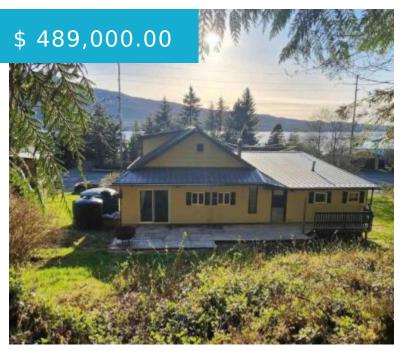

## 5526 N TONGASS HWY. KETCHIKAN AK 99901

https://homesinjuneau.com

New Price....Welcome to this charming four-bedroom, twobathroom home, perfect for both indoor and outdoor entertaining. Enjoy the spacious front deck, which features beautiful Art Nouveau railings and an outdoor kitchen, ideal for your next barbecue. Step inside to discover an open-plan living area thatâ sperfect for hosting friends and family,...

- 4 beds
- 2 baths
- Single Family

## **BASIC FACTS**

MLS #: 25365 Post Updated: 2025-07-22 18:30:24 Status: Active Bedrooms: 4 Bathrooms: 2 Area: 2186 sq ft Lot size: 14437 sq ft Year Remodeled: 2000

- Dishwasher
- Double Oven
- Dryer
- Garbage Disposal
- Gas Range/Oven
- Microwave
- Refrigerator
- Rng Hood-Vent
- Washer
- Water Filter

Date added: 05/07/25

Type: Single Family

Year built: 1940