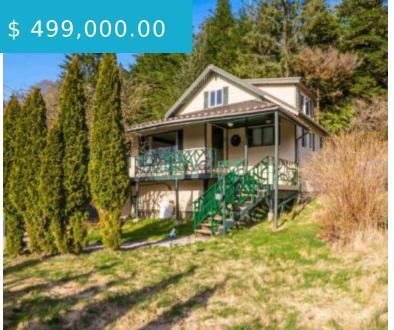

## 5526 TONGASS HWY. KETCHIKAN AK 99901

https://homesinjuneau.com

Welcome to this charming four-bedroom, two-bathroom home, perfect for both indoor and outdoor entertaining. Enjoy the spacious front deck, which features beautiful Art Nouveau railings and an outdoor kitchen, ideal for your next barbecue. Step inside to discover an open-plan living area thatâ∏s perfect for hosting friends and family, complete...

- 4 beds
- 2 baths
- Single Family

## **BASIC FACTS**

MLS #: 25365

Post Updated: 2025-05-07 04:20:44

**Status:** Active

Bathrooms: 2

**Lot size:** 14437 sq ft

Year Remodeled: 2000

Dishwasher

Water Filter

Date added: 05/07/25

Type: Single Family

**Bedrooms:** 4

Area: 2186 sq ft

Year built: 1940

Email: abovethecrowd@gci.net

Address: 3031 Clinton Drive, Suite 100 - Juneau,