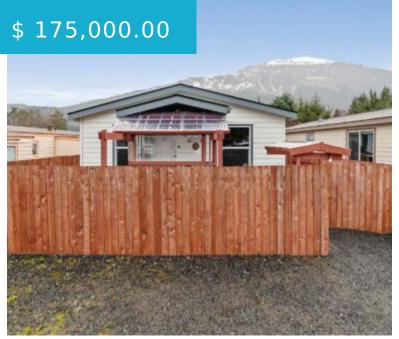

## **5875 GLACIER HIGHWAY JUNEAU AK 99801**

https://homesinjuneau.com

- 3 beds
- 2 baths
- Mobile

## **BASIC FACTS**

| MLS #: 25311                      | Date added: 04/06/25    |
|-----------------------------------|-------------------------|
| Post Updated: 2025-04-06 10:18:02 | Type: Mobile            |
| Status: Active                    | Bedrooms: 3             |
| Bathrooms: 2                      | <b>Area:</b> 1029 sq ft |
| Year built: 2020                  |                         |