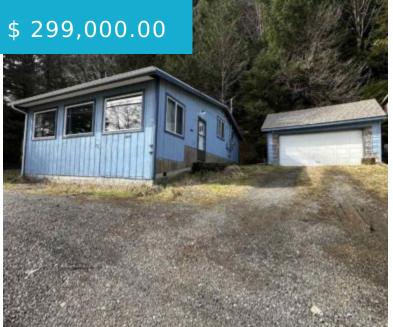

## **6019 SOUTH TONGASS HIGHWAY KETCHIKAN AK** 99901

Rare 1 bedroom 2 bathroom house with amazing water view and mountains. With over a acre of land the potential is endless. Brand new roof on house and garage, parking for boat, vehicles, and more. CALL today for your showing. U.S. SURVEY NO. 2402 lot 29

## **BASIC FACTS**

MLS #: 25292

**Post Updated:** 2025-05-15 21:54:29

**Status:** Active

**Bathrooms: 2** 

**Lot size:** 50399 sq ft

Date added: 05/07/25

Type: Single Family

**Bedrooms:** 1

Area: 936 sq ft

Year built: 1940

Crushed Rock Driveway