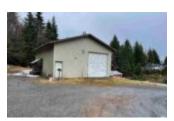

# \$ 399,000.00

A special parcel and shop! Hard to find acreage with large 40 x 30 shop and smaller shed. Approximately 1.74 acres with access from Roosevelt Drive. Shop has large vehicle lift, concrete floor and Monitor-style heat. Extra tall garage door. Workbenches in place for all your tools and equipment. Watchman's...