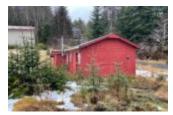

# \$ 399,000.00

A special parcel and shop! Hard to find acreage with large 40 x 30 shop and smaller shed. Approximately 1.74 acres with access from Roosevelt Drive. Shop has large vehicle lift, concrete floor and Monitor-style heat. Extra tall garage door. Workbenches in place for all your tools and equipment. Watchman's...