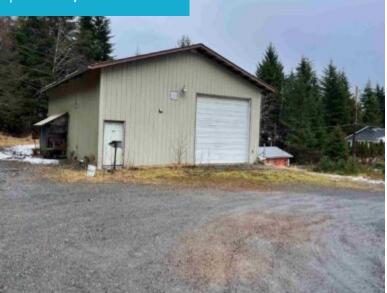

# \$ 399,000.00

A special parcel and shop! Hard to find acreage with large 40 x 30 shop and smaller shed. Approximately 1.74 acres with access from Roosevelt Drive. Shop has large vehicle lift, concrete floor and Monitor-style heat. Extra tall garage door. Workbenches in place for all your tools and equipment. Watchman's...