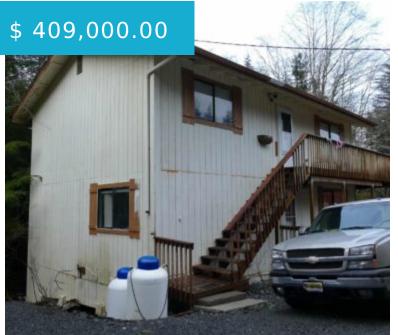

## 6069 SOUTH TONGASS HIGHWAY KETCHIKAN AK 99901

Country duplex located near the seven-mile mark of South Tongass Highway. Two story, two-bedroom, each with one bath, laundry room and both units have separate utilities with LP gas heat. Quiet, end of the road location in a desirable neighborhood. Small detached workshop and plenty of parking on-site for an...

## **BASIC FACTS**

MLS #: 25227

**Post Updated:** 2025-03-14 12:31:09

**Status:** Active

Lot size: 15367 sq ft

Date added: 03/14/25

Type: Duplex

**Area:** 1968 sq ft