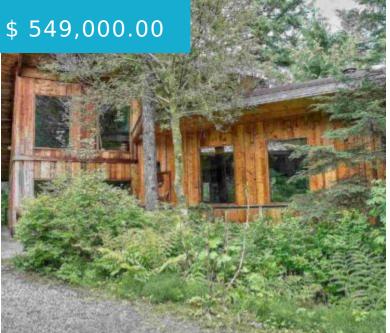

## 6205 NORTH DOUGLAS HWY. JUNEAU AK 99801

https://homesinjuneau.com

Escape to your own private sanctuary with this rare opportunity to own two homes nestled on an almost 2-acre wooded lot. Surrounded by towering trees and the sounds of nature, this one-of-a-kind property offers peace and privacyâ∏yet is just minutes from downtown Douglas and Juneau, Eaglecrest Ski Lodge, numerous hiking...

## **BASIC FACTS**

MLS #: 25599

Post Updated: 2025-08-12 12:40:45

**Status:** Active

**Bathrooms:** 1

Lot size: 84701 sq ft

**Date added:** 06/21/25

Type: Single Family

**Bedrooms:** 1

**Area:** 2344 sq ft

Year built: 2000

- Dishwasher
- Dryer
- Freezer
- Gas Range/Oven
- Microwave
- Refrigerator
- Rng Hood-Vent
- Washer