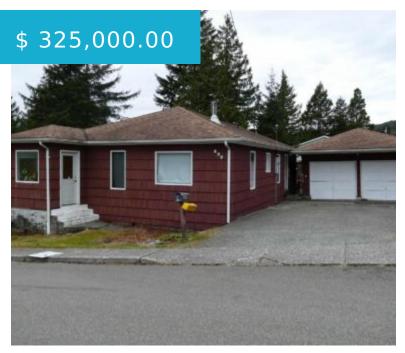

## 629 BUREN ROAD KETCHIKAN AK 99901

https://homesinjuneau.com

Single-story family home, sitting on an oversized double lot and located a short walk from Houghtaling School, Ketchikan High School and numerous churches and recreational fields. The yard is nearly level and has great potential for a large kidâ<sup>T</sup>s area, dog run or a manicured lawn and garden. The kitchen...

## **BASIC FACTS**

| MLS #: 24854                      | Date added: 02/26/25    |
|-----------------------------------|-------------------------|
| Post Updated: 2025-03-27 16:55:57 | Type: Single Family     |
| Status: Active                    | Bedrooms: 3             |
| Bathrooms: 1                      | <b>Area:</b> 1196 sq ft |
| <b>Lot size:</b> 10069 sq ft      | <b>Year built:</b> 1954 |