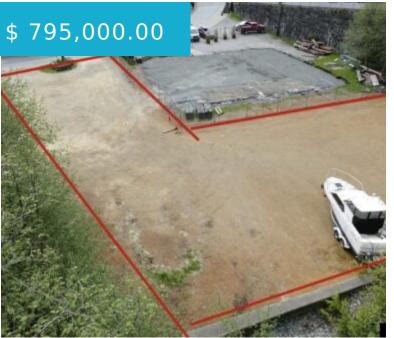

## **CALL US NOW**

Phone: (907) 789-4794

Email: abovethecrowd@gci.net

Address: 3031 Clinton Drive, Suite 100 - Juneau, AK 99801

Fully developed commercial lot of nearly 7/10thâ<sup>T</sup>s of an acre near downtown, located on the visitor walking tour and close to the cruise ship docks, Creek Street and a few blocks from the Totem Heritage Center. The parcel has been completed filled, made level to Park Avenue and has excellent...