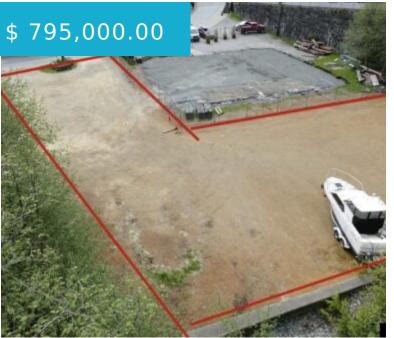

## **CALL US NOW**

Phone: (907) 789-4794

Email: abovethecrowd@gci.net

3031 Clinton Drive, Suite 100 - Juneau, Address: AK 99801

Fully developed commercial lot of nearly 7/10thâ∏s of an acre near downtown, located on the visitor walking tour and close to the cruise ship docks, Creek Street and a few blocks from the Totem Heritage Center. The parcel has been completed filled, made level to Park Avenue and has excellent...