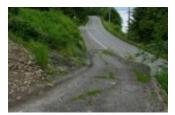

# <image>

View building lot, near Mile 6.5 of South Tongass Highway, overlooking the ocean with views of Carol Point and the entrance to George and Carol Inlets. Just around the bend from Herring Cove, Hole-In-The-Wall public dock and a short drive to the new Three Bears Market. Build here!