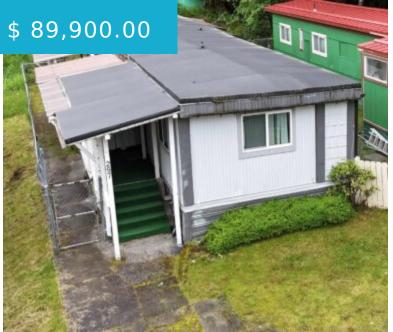

## 6590 GLACIER HIGHWAY JUNEAU AK 99801-0000

https://homesinjuneau.com

Charming 2BR/2BA Singlewide with a fully fenced yardâ∏ideal for pets, outdoor enjoyment, or added privacy. This wellmaintained home offers durable laminate flooring throughout most living areas and includes a front-loading washer and dryer. The roof was replaced in 2020 for added value and confidence. Lot rent is \$550/month and covers...