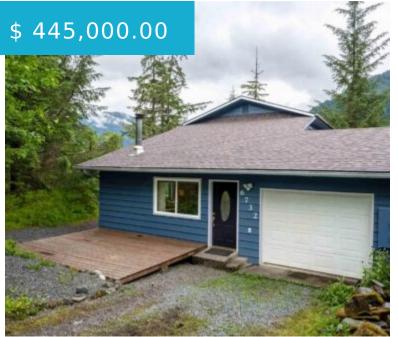

### **6732 MARGUERITE STREET JUNEAU AK 99801**

https://homesinjuneau.com

Spacious 3-bed, 2-bath townhouse located in the desirable Bonnie Brae neighborhood of North Douglas. Attached only at the garage, this home offers the privacy of a single family home at the price of an attached home! The inviting living room features hardwood flooring repurposed from the JDHS gym, a cozy...

#### **BASIC FACTS**

MLS #: 25652

Post Updated: 2025-07-14 22:10:31

**Status:** Active

Bathrooms: 2

Lot size: 6050 sq ft

Date added: 07/08/25

Type: Townhome

**Bedrooms:** 3

**Area:** 1700 sq ft

Year built: 1983

Dishwasher

Dryer

• Elec. Range/Oven

Refrigerator

Washer