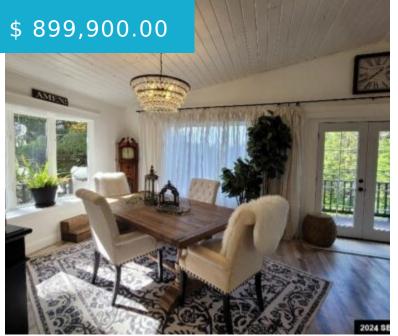

## 702 PHERSON STREET SITKA AK 99983-5

https://homesinjuneau.com

This Contemporary-Style Home Invites you into a modern, well-cared-for, renovated home with freshly painted decks, balconies, and exteriors. The striking wood staircase entryway brings you to an open living area with vaulted ceilings, wainscoting, radiant heated floors, an energy-efficient ceiling fan, and freshly painted walls. French doors swing open to...