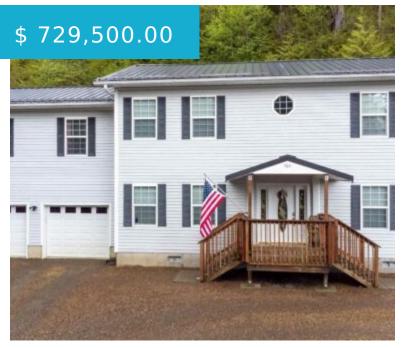

# 764/766 FOREST AVENUE KETCHIKAN AK 99901

https://homesinjuneau.com

Charming 4-Bedroom Home with Attached Apartment Above Downtown Located within city limits of Ketchikan and just above downtown, this spacious 3,060 sq. ft. home offers comfort, style, and functionality. Featuring 4 bedrooms and 3.5 bathrooms, total the property also includes a private 1 bed/1 bath attached apartmentâmperfect for guests, extended...

### **BASIC FACTS**

| MLS #: 25516                      | Date added: 05/28/25    |
|-----------------------------------|-------------------------|
| Post Updated: 2025-07-08 15:28:16 | Type: Single Family     |
| Status: Active                    | Bedrooms: 4             |
| Bathrooms: 3 1/2                  | <b>Area:</b> 3060 sq ft |
| <b>Lot size:</b> 21779 sq ft      | Year built: 2006        |