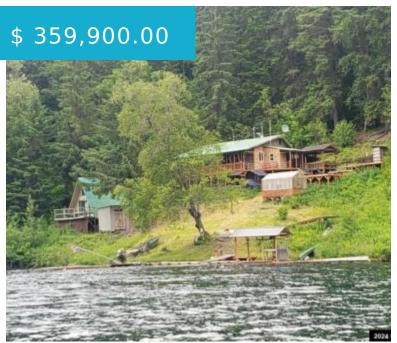

## **8 CHILKAT LAKE ROAD HAINES AK 99827**

https://homesinjuneau.com

This beautifully furnished property offers a unique blend of modern amenities and off-the-grid living in a picturesque lakeside setting. With almost 6 acres of forested land, you'll enjoy privacy and tranquility while surrounded by the natural beauty of Chilkat Lake. The covered front porch and furnished side decks, complete with...

## **BASIC FACTS**

MLS #: 24243

**Post Updated:** 2025-03-10 12:21:03

**Status:** Active

Bathrooms: 1/2

Year built: 1970

Date added: 02/25/25

Type: Single Family

**Bedrooms:** 4

**Lot size:** 258746 sq ft

Year Remodeled: 2003

Dryer

Freezer

Gas Range/Oven

Refrigerator

Washer