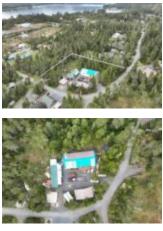

# **8 ROSE LANE PETERSBURG AK 99833**

https://homesinjuneau.com

Discover an incredible opportunity to own 1.6 acres of land "out the road" in beautiful Petersburg, Alaska. This property features a large, professionally constructed rock pad with a convenient pass-through driveway, offering excellent access and usability for parking, storage, or future building plans. At the heart of the lot sits...