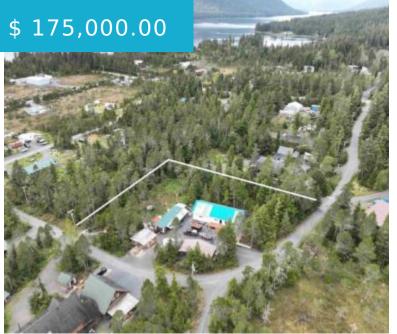

# **8 ROSE LANE PETERSBURG AK 99833**

https://homesinjuneau.com

Discover an incredible opportunity to own 1.6 acres of land "out the road" in beautiful Petersburg, Alaska. This property features a large, professionally constructed rock pad with a convenient pass-through driveway, offering excellent access and usability for parking, storage, or future building plans. At the heart of the lot sits...