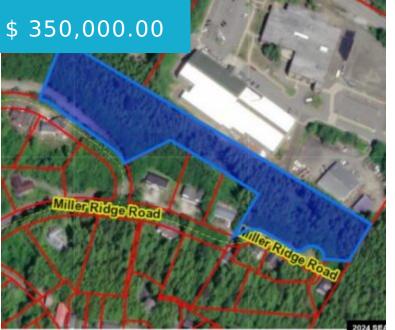

## 800 BLK MILLER RIDGE ROAD KETCHIKAN AK 99901

https://homesinjuneau.com

Rare find with plenty of acreage in the middle of the city! Discover endless possibilities with 4.59 acres of wooded land located within the city limits. Some fill has been added off of the lower portion of Miller Ridge Rd cul-de-sac. Mostly steep topography for this parcel. Easy access to...