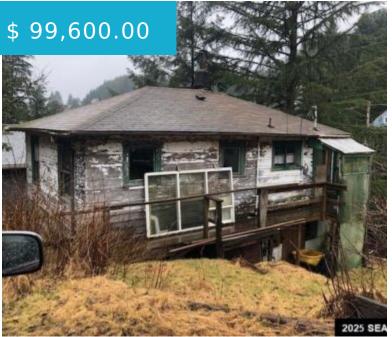

## 809 PETERSON STREET KETCHIKAN AK 99901

https://homesinjuneau.com

Affordable project house fixer located near downtown above Ketchikan creek on Cape fox hill. Private off street parking with more space to grow for additional spots. Quick walk to downtown. USS 731, Northeast corner of Lot 1

- 2 beds
- 1 bath
- Single Family

### **BASIC FACTS**

MLS #: 25314 Date added: 04/07/25

**Post Updated:** 2025-04-07 12:54:16 Type: Single Family

**Bedrooms:** 2 **Status:** Active

**Bathrooms:** 1 **Area:** 1440 sq ft

Lot size: 5902 sq ft Year built: 1930