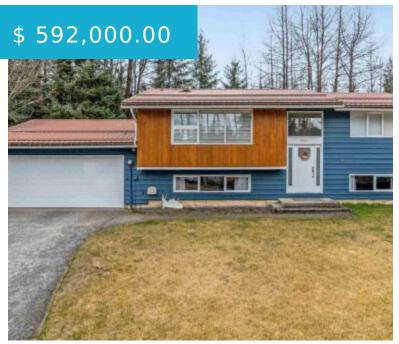

# 8216 BIRCH LANE JUNEAU AK 99801

https://homesinjuneau.com

Welcome home to this well-maintained 3-bedroom, 2-bathroom home in the heart of the valley. Inside, youâ II find a spacious layout filled with natural light and thoughtful details throughout. The property also features a large yard, offering plenty of space for outdoor enjoyment and boat parking. With its inviting design and...

## **BASIC FACTS**

MLS #: 25340Date added: 04/16/25Post Updated: 2025-04-16 12:50:24Type: Single FamilyStatus: ActiveBedrooms: 3Bathrooms: 2Area: 1900 sq ftLot size: 7598 sq ftYear built: 1969

- Dishwasher
- Dryer
- Elec. Range/Oven
- Garbage Disposal
- Microwave
- Refrigerator
- Washer