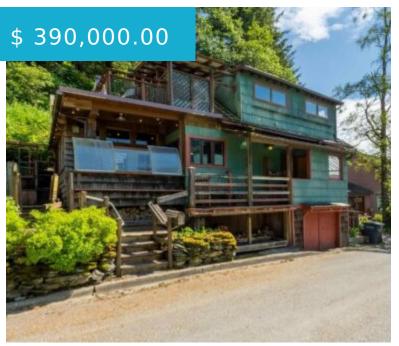

# 831 BASIN ROAD JUNEAU AK 99801

https://homesinjuneau.com

This highly recognizable 2-bedroom, 1.5-bathroom home on Basin Road, offers idyllic views of Mt. Juneau. Originally a 3bedroom, this charming property offers the flexibility to convert back, creating additional living space to suit your needs. Step outside onto the deck to take in the mountain views and enjoy the outdoors...

## **BASIC FACTS**

MLS #: 25595 Date added: 06/20/25 Post Updated: 2025-06-20 18:00:38 Type: Single Family Status: Active Bedrooms: 2 Bathrooms: 1 1/2 Area: 1257 sq ft Lot size: 1869 sq ft Year built: 1953