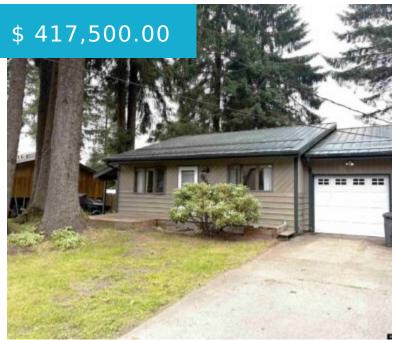

## 8449 KIMBERLY STREET JUNEAU AK 99801

https://homesinjuneau.com

Thoughtfully designed for comfort and convenience, this singlelevel townhome offers the privacy of a detached propertyâ∏only connected at the garage. Come take a look to see the metal roof that offers peace of mind, and some newer appliances to make daily life that much easier. The extra-long garage provides plenty...

- 3 beds
- 2 baths
- Townhome

#### **BASIC FACTS**

MLS #: 25712

Post Updated: 2025-07-25 13:31:34

**Status:** Active

**Bathrooms: 2** 

Lot size: 5000 sq ft

**Date added: 07/25/25** 

Type: Townhome

**Bedrooms:** 3

**Area:** 1080 sq ft

Year built: 1982

Dishwasher

Dryer

• Elec. Range/Oven

Garbage Disposal

Refrigerator