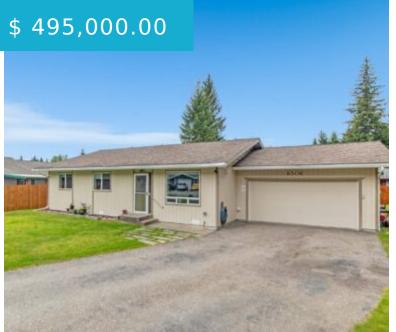

## 8508 EAST VALLEY COURT JUNEAU AK 99801

https://homesinjuneau.com

Charming 3-bedroom ranch with mountain views on a spacious cul-de-sac lot. Welcome to this beautifully maintained 3bedroom, 2-bathroom ranch-style home, perfectly situated on a cul-de-sac with stunning mountain views. The spacious primary suite features a private ensuite bathroom and French doors that open directly to the covered deckâ perfect for morning...

- 3 beds
- 2 baths
- Single Family

#### **BASIC FACTS**

MLS #: 25582

Post Updated: 2025-06-17 13:40:32

Status: Active

Bathrooms: 2

Lot size: 8679 sq ft

**Date added:** 06/16/25

Type: Single Family

**Bedrooms:** 3

Area: 1228 sq ft

Year built: 1985

- Dishwasher
- Dryer
- Freezer
- Garbage Disposal
- Gas Range/Oven
- Refrigerator
- Rng Hood-Vent
- Washer