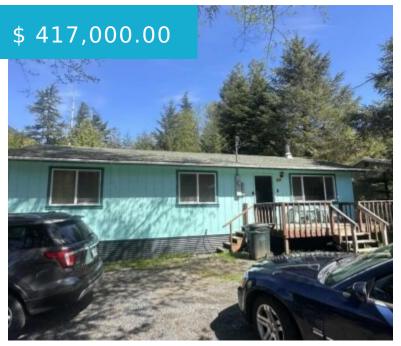

## 874 BROWN DEER ROAD KETCHIKAN AK 99901

https://homesinjuneau.com

- 3 beds
- 1 bath
- Single Family

Sharli Arntzen

Providence

layout. Kitchen and living area offer...

**\$** 907-225-7427

NEW PRICE with a \$10,000 closing cost credit! Solid and

modest home offering a big 624 square foot shop and garage in the back. Find it in the city, on the sunny side of Bear Valley.

Three bedrooms, one bathroom, big closets, and easy-living

Sharli@KtnLife.com

## **BASIC FACTS**

| MLS #: 25504                      | Date added: 05/25/25    |
|-----------------------------------|-------------------------|
| Post Updated: 2025-07-14 12:40:35 | Type: Single Family     |
| Status: Active                    | Bedrooms: 3             |
| Bathrooms: 1                      | <b>Area:</b> 1128 sq ft |
| <b>Lot size:</b> 8171 sq ft       | Year built: 1977        |