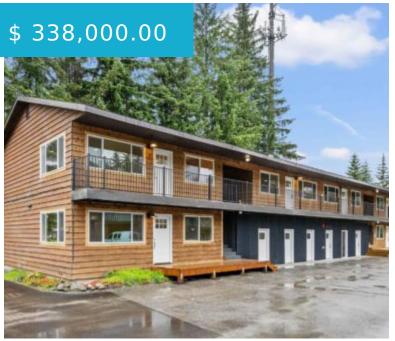

## 8760 TRINITY DRIVE JUNEAU AK 99801

https://homesinjuneau.com

- 2 beds
- 1 bath
- Condominium

## **BASIC FACTS**

MLS #: 25670Date added: 07/13/25Post Updated: 2025-07-14 09:54:23Type: CondominiumStatus: ActiveBedrooms: 2Bathrooms: 1Area: 923 sq ftYear built: 1972Year Remodeled: 2025

- Dishwasher
- Dryer
- Elec. Range/Oven
- Refrigerator
- Rng Hood-Vent
- Washer