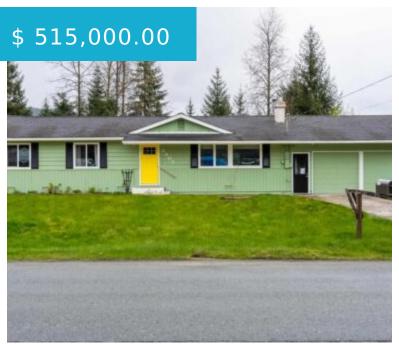

## 8907 GEE STREET JUNEAU AK 99801-9999

https://homesinjuneau.com

Welcome home to this charming, recently updated 3-bedroom, 2-bathroom home. This meticulously maintained home offers 1540 sq ft of beautifully updated living space on a large, fully fenced, sun-filled lot. Enjoy a beautifully remodeled kitchen featuring granite countertops, new cabinetry, and vinyl plank flooring. The primary bathroom has also been...

- 3 beds
- 2 baths
- Single Family

#### **BASIC FACTS**

MLS #: 25447

**Post Updated:** 2025-05-09 20:34:30

**Status:** Active

Bathrooms: 2

**Lot size:** 14913 sq ft

Year Remodeled: 2023

Dishwasher

Gas Range/Oven

Microwave

Refrigerator

Washer

Date added: 05/09/25

Type: Single Family

**Bedrooms:** 3

**Area:** 1540 sq ft

Year built: 1966