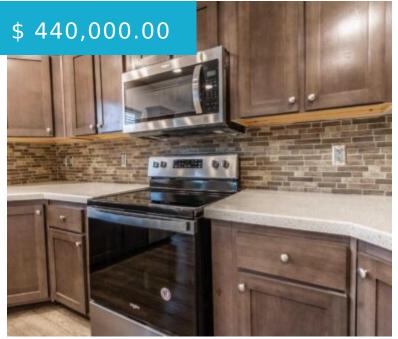

# 9090 CINEMA DRIVE JUNEAU AK 99801

https://homesinjuneau.com

The Condos At The Cinema consists of 72 thoughtfully designed units offering layouts ranging from two to three bedroom units. This brand new spacious 3 Bed, 2 Bath Condo is ready to move in. These units feature high ceilings, built in entertainment center, wood cabinets with solid surface counters and...

### **BASIC FACTS**

MLS #: 23518 Date added: 05/06/25 Post Updated: 2025-05-06 22:17:56 Type: Condominium Status: Active Bedrooms: 3 Bathrooms: 2 Area: 1600 sq ft Year built: 2023

- Dishwasher
- Dryer
- Elec. Range/Oven
- Garbage Disposal
- Microwave
- Refrigerator
- Rng Hood-Vent
- Washer