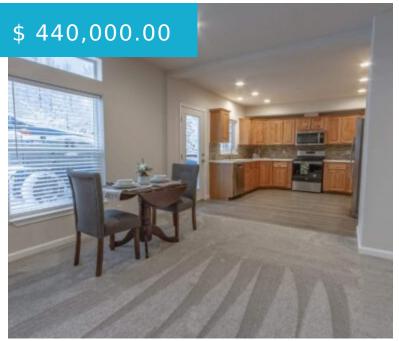

## 9090 CINEMA DRIVE JUNEAU AK 99801

https://homesinjuneau.com

The Condos At The Cinema consists of 72 thoughtfully designed units. This brand new spacious 3 Bed, 2 Bath Condo is ready to move in. These units feature high ceilings, built in entertainment center, wood cabinets with solid surface counters and stainless steel appliances. Each unit has a deck located...