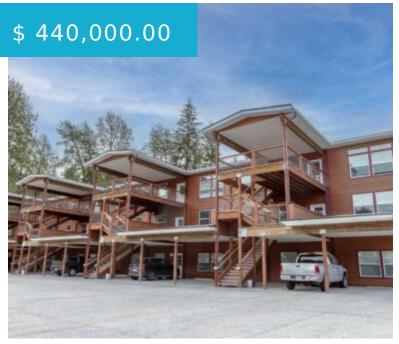

## 9090 CINEMA DRIVE JUNEAU AK 99801

https://homesinjuneau.com

The Condos At The Cinema consists of 72 thoughtfully designed units offering layouts ranging from two to three bedroom units. This brand new spacious 3 Bed, 2 Bath Condo is ready to move in. These units feature high ceilings, built in entertainment center, wood cabinets with solid surface counters and...