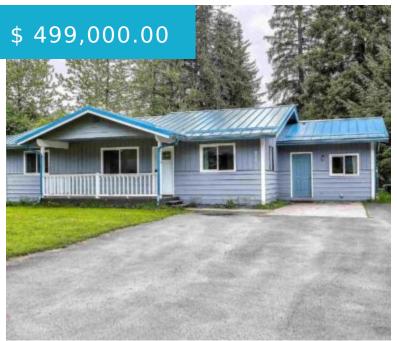

## 9227 EMILY WAY JUNEAU AK 99801

https://homesinjuneau.com

Welcome to this thoughtfully updated 3-bedroom, 2-bathroom home with a bonus studio guest suiteâ∏complete with its own bathroom and private entranceâ∏perfect for extended family, guests, or potential rental income. Inside, you'll find a remodeled kitchen featuring newer cabinets, stainless steel appliances, and fresh interior paint throughout. Updated bathrooms and modern...

## **BASIC FACTS**

MLS #: 25542

Post Updated: 2025-06-05 11:02:30

**Status:** Active

Bathrooms: 3

Lot size: 8048 sq ft

Year Remodeled: 2024

Dishwasher

Type: Single Family

**Bedrooms:** 3

Area: 1592 sq ft

Year built: 1983

abovethecrowd@gci.net Email:

Address: 3031 Clinton Drive, Suite 100 - Juneau,