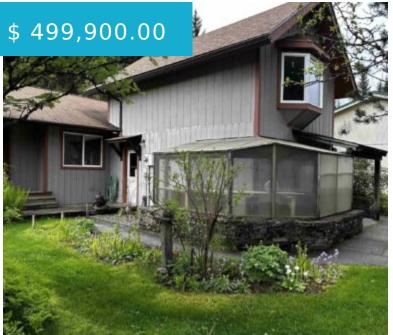

## 9238 EMILY WAY JUNEAU AK 99801

https://homesinjuneau.com

Ranch home full of character and comfort. New carpet throughout the entire house. 3 bedrooms and 2 bathrooms. Open layout that seamlessly connects the living room, dining area, and kitchen, complete with newer stainless steel appliances. The primary bedroom includes its own bathroom and walk in closet. While two additional bedrooms share a...

## **BASIC FACTS**

MLS #: 25333

Post Updated: 2025-05-29 11:40:20

**Status:** Active

Bathrooms: 2

Lot size: 6965 sq ft

Date added: 05/07/25

Type: Single Family

**Bedrooms:** 3

**Area:** 1564 sq ft

Year built: 1983

Dishwasher

Dryer

• Elec. Range/Oven

Garbage Disposal

Microwave