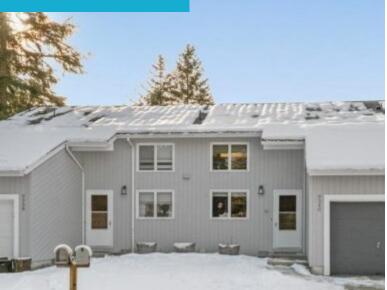

# 9338 PARKVIEW COURT JUNEAU AK 99801

https://homesinjuneau.com

# \$ 665,000.00

- This exceptional duplex offers investment opportunity, conveniently located near shopping, restaurants, schools, parks, trails, and athletic facilities. Whether you choose to owner-occupy one side and lease the other or rent out both units, this property provides flexibility and strong income potential. Each unit features a spacious and inviting layout with...
- Duplex
- MULTIFAMILY
- Active

## **BASIC FACTS**

 MLS #: 25104
 Date added: 02/26/25

 Post Updated: 2025-02-26 00:13:42
 Type: Duplex

 Status: Active
 Area: 2772 sq ft

 Lot size: 15189 sq ft
 Year built: 1980

- Concrete
- Paved Driveway
- Paved Street
- Shed