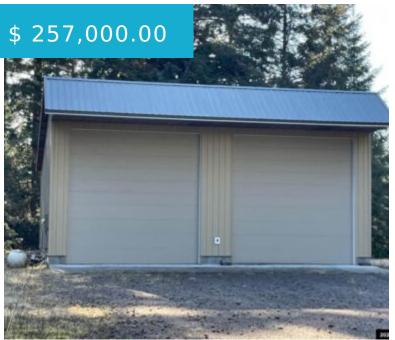

## **COLUMBINE LANE GUSTAVUS AK 99826**

https://homesinjuneau.com

Sitting on an acre of cleared and level land is this expertly built 2,000 sq ft boat shop. The shop measures 40x50 ft and has 2 bays with doors that are 14'W x 16'T. Shop has concrete floors, power in building, timber frame open concept build by craftsman Jim Wagner....