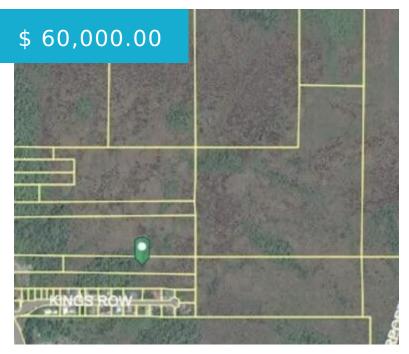

# L1B EIDE/TATE LEGAL ADDRESS ONLY PETERSBURG AK 99833

https://homesinjuneau.com

The property at L1B Eide/Tate/Swainson Plat 2004-1 in Petersburg, Alaska, is a 3.17-acre lot located close to town, offering potential views of the Wrangell Narrows. Given its proximity to town and potential water views, this lot could be ideal for building a custom home or as an investment property.