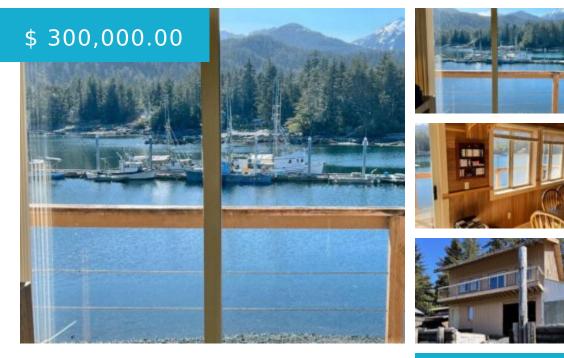

# **LEGAL ADDRESS ONLY PORT ALEXANDER AK 99836**

https://homesinjuneau.com

Waterfront Home in Port Alexander, Alaska. Located approximately 80 miles south of Sitka on Baranof Island in a small, waterfront community accessible only by air,  $\hat{A}\pm40$ min float plane ride, or sea. The two-story home boats an open floor plan second level with living, dining and kitchen area, plus large pantry,...

### **BASIC FACTS**

| MLS #: 24256                      | Date added: 03/19/25    |
|-----------------------------------|-------------------------|
| Post Updated: 2025-03-19 16:32:16 | Type: Single Family     |
| Status: Active                    | Bedrooms: 2             |
| Bathrooms: 2                      | <b>Area:</b> 1227 sq ft |
| Lot size: 5750 sq ft              | Year built: 1992        |