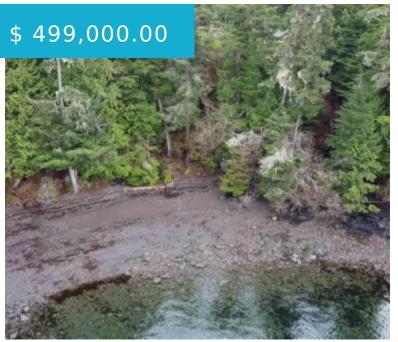

## LOT 2 BEACON HILL LANE KETCHIKAN AK 99901

https://homesinjuneau.com

Rare lot opportunity! North end waterfront wooded lot for sale located on Beacon Hill Lane. This is the last undeveloped lot in the neighborhood. This property has old growth trees which were thinned over the years, providing ample light into the lot while still maintaining privacy. Additionally, a private driveway...