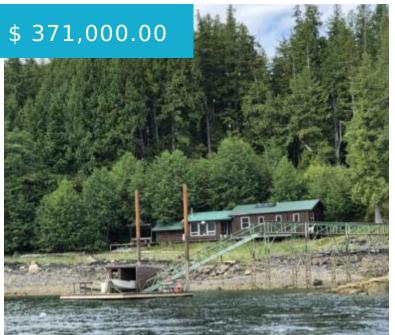

## LOT 20 BLK2 LEGAL ADDRESS ONLY WRANGELL AK 99929

Gorgeous remote living complete with boats, your own permitted dock for float plane and boat access. This beautiful property has five buildings for all your friends and toys. Main house is a two story cabin with living room and wood stove, propane refrigerator, pantry, bathroom and bedroom. Guest house has...