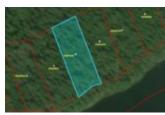

## **LOT 6 NO STREET GIVEN KETCHIKAN AK 99901**

https://homesinjuneau.com

Waterfront property for sale! Lot 6, Long Arm, Moser Bay is a Remote Recreational zoned property located about 25 minutes from Knudson Cove Marina by boat. This secluded waterfront property is undeveloped and ready for your development ideas! Purchase this property as either an investment or for your dreams of...

## **BASIC FACTS**

MLS #: 25327

**Post Updated:** 2025-04-10 13:20:26

**Status:** Active

Date added: 04/10/25

**Type:** Remote Recreational

**Lot size:** 84095 sq ft

Phone: (907) 789-4794