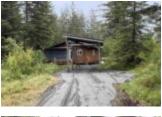

# 

Enjoy the peace and quiet in this 2 bedroom cabin on one acre towards the end of Rink Creek Road. Metal roof, wood siding, covered porch,private well. Nice garden area, plenty of storage, and nice flat lot. Included appliances are refrigerator, gas range/oven, washer, dryer, and a freezer. The home...

### **BASIC FACTS**

| MLS #: 25335                      | Date added: 04/14/25   |
|-----------------------------------|------------------------|
| Post Updated: 2025-04-14 12:19:17 | Type: Single Family    |
| Status: Active                    | Bedrooms: 2            |
| Bathrooms: 1 1/2                  | <b>Area:</b> 800 sq ft |
| <b>Lot size:</b> 43560 sq ft      | Year built: 1998       |