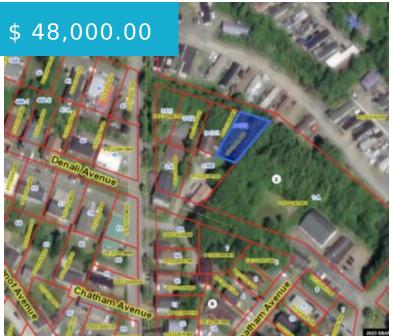

## NHN DENALI AVENUE KETCHIKAN AK 99901

https://homesinjuneau.com

This great in-city building lot with gentle terrain is larger than standard. the location is at the "quiet" end of Denali Avenue and offers a great building site possibilities. Waterline and sewer stubbed near lot.