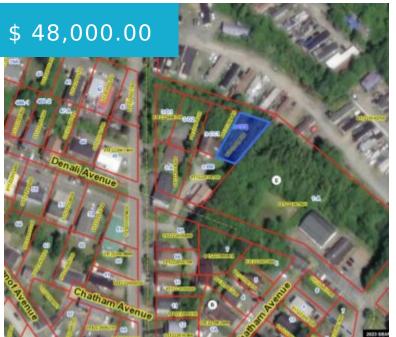

## NHN DENALI AVENUE KETCHIKAN AK 99901

https://homesinjuneau.com

This great in-city building lot with gentle terrain is larger than standard. the location is at the "quiet" end of Denali Avenue and offers a great building site possibilities. Waterline and sewer stubbed near lot.

### **BASIC FACTS**

MLS #: 23541

**Post Updated:** 2025-05-06 23:39:27

**Status:** Active

**Date added: 05/06/25** 

**Type:** Single Family/Duplex

Lot size: 7223 sq ft