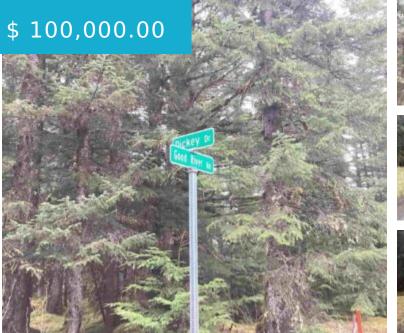

# NHN GOOD RIVER ROAD GUSTAVUS AK 99826

https://homesinjuneau.com

A total of 5.34 acres subdivided into 3 -1.78 acre lots on the corner of Good River Road and Dickey Lane. Very nice property almost at end of Good River Road. Peaceful and desired neighborhood . You can be my neighbor. Very attractive price for this prime property. Owner was...