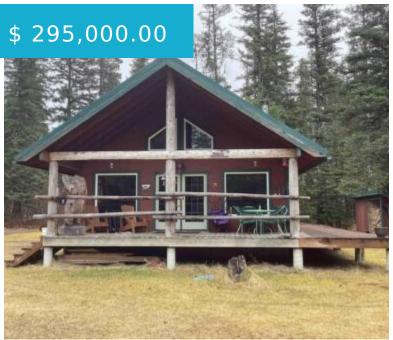

## **NHN HUMPY LANE GUSTAVUS AK 99826**

https://homesinjuneau.com

This is an exceptionally clean property with a single family home on two subdivided acres at the end of Humpy Lane. One acre has a single family home and a guest cabin on lot next door. The main house has a bedroom downstairs and a loft bedroom upstairs. On lot...

- 2 beds
- 1 bath
- Single Family

**Whit Weaver** 

GlacierBay

907-789-1254

glacierbayrealty@gmail.com

## **BASIC FACTS**

MLS #: 25339 **Date added:** 04/15/25

**Post Updated:** 2025-04-15 09:34:01 Type: Single Family

Bedrooms: 2 **Status:** Active

**Area:** 1000 sq ft **Bathrooms:** 1