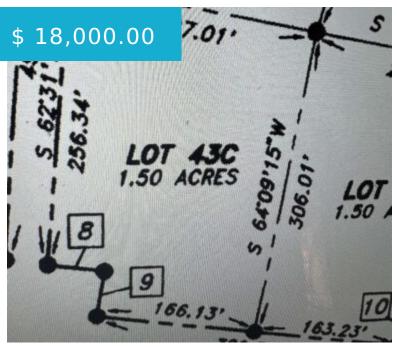

## NHN LEGAL ADDRESS ONLY ANGOON AK 99820-0000

1.5 acre lot on Auk Ta Lake Road - yes there is a road to this property. About 7 lots past the rock quarry, on the left. You can get electricity and city water on this parcel! There are currently about 350 residents of Angoon, which is located on the...