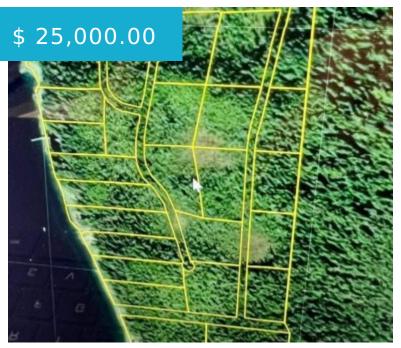

# NHN LEGAL ADDRESS ONLY EXCURSION INLET AK 99850

https://homesinjuneau.com

Excursion Inlet! 4.26 acres, undeveloped, remote property. Low property taxes. One lot back from the water. Excursion Inlet is a remote community of 9 people in the winter time. There are fishing lodges and a lot of wildlife. You have smaller bear and moose coming from the north, bigger bear...

## **BASIC FACTS**

MLS #: 25238

Post Updated: 2025-05-07 08:06:10

Status: Active

Date added: 05/07/25 Type: Remote Recreational Lot size: 185565 sq ft